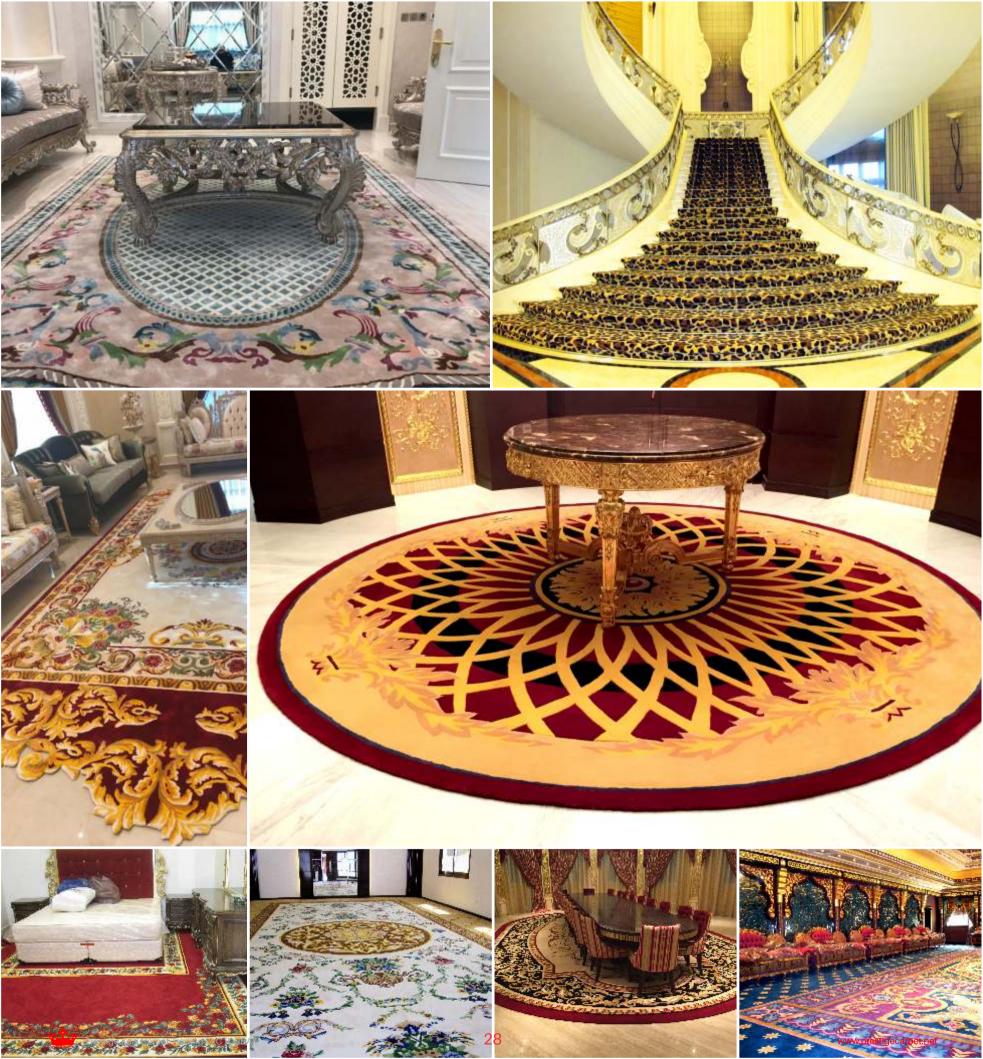

#### **HAND TUFTED**

Our custom made hand tufted carpets are a combination of human imagination integrated with state of art computer technology with unlimited design or quality required. We can offer a wide range of designs to choose from. which have been carefully fabricated taking into consideration the latest trends and fashion in the flooring industry We do not constrain our customers to standard specification and can go up to any complication if required as Wool or Silk of 15 lbs/ sqyd. Designers choose hand tufted carpets as they offer total flexibility in design. pattern. shape, size, texture and the number of colors can all be specified to exactly fulfil each project's special needs. Hand tufted carpet and rugs provide an ultra-luxurious custom look used for the most important public and private spaces lobby areas. promenades, grand staircases and even ballrooms in 5 and 6 star hotels can be fitted with custom rugs produced in seamless widths as 39 feet. Hand tufted carpet can be used as an area rug. Inlaid into hard surfaces or installed wall to wall.

#### HAND TUFTED-HOSPITALITY AREA RUGS

Custom Area Rugs | Custom Wall-to-Wall Carpet

Prestige Carpet Hand-Tufted Area Rugs are developed and produced for luxurious interior settings for both the hospitality and commercial markets. Our hand-tufted method offers limitless capabilities in terms of design, texture, colors, and sizes. We primarily use the hand-tufted method of construction to create loose-laid area rugs, but can also create wall-to-wall carpet as well. Most of our finished products contain wool or nylon, but there are a variety of other materials to choose from. Examples of these materials are Silk, Bamboo Silk, Viscose, and Solution Dyed Nylon. The process of hand-tufted production involves a hand operated tool known as a "tufting gun", which punches strands of fiber into a canvas stretched on a frame. Our highly skilled staff stencils in the design onto the canvas and carefully fills the design and pattern with the selected yarns and colors using the tufting gun. After completion, the rug is taken off of the frame and is ready for the application of a secondary backing. Finally, the custom hand-tufted product is finished with by adding a scrim backing to hold the fibers and edges in place. This production process happens to be very similar to machinetufted carpet. However, since entirely created by hand, there are far fewer restrictions. We can produce large custom widths, custom pile heights, create texture effects such as carving, and most importantly, the design & color combinations are endless.

Hand-Tufted Carpets are best suited for luxurious settings, often specified by designers, architects, and end-users to add beauty and brilliance to floors. This type of construction is ideal for Hotel Lobbies & Guest Suites, Condominium Public Space, Corporate Office Lobbies, Country Clubs, Yachts, Theaters and more. Depending on the project scope and budget, we can modify the densities and pile heights for the appropriate setting. The hand-tufted method is a wonderful alternative to hand-knotted rugs because of the combination of durability and affordability.