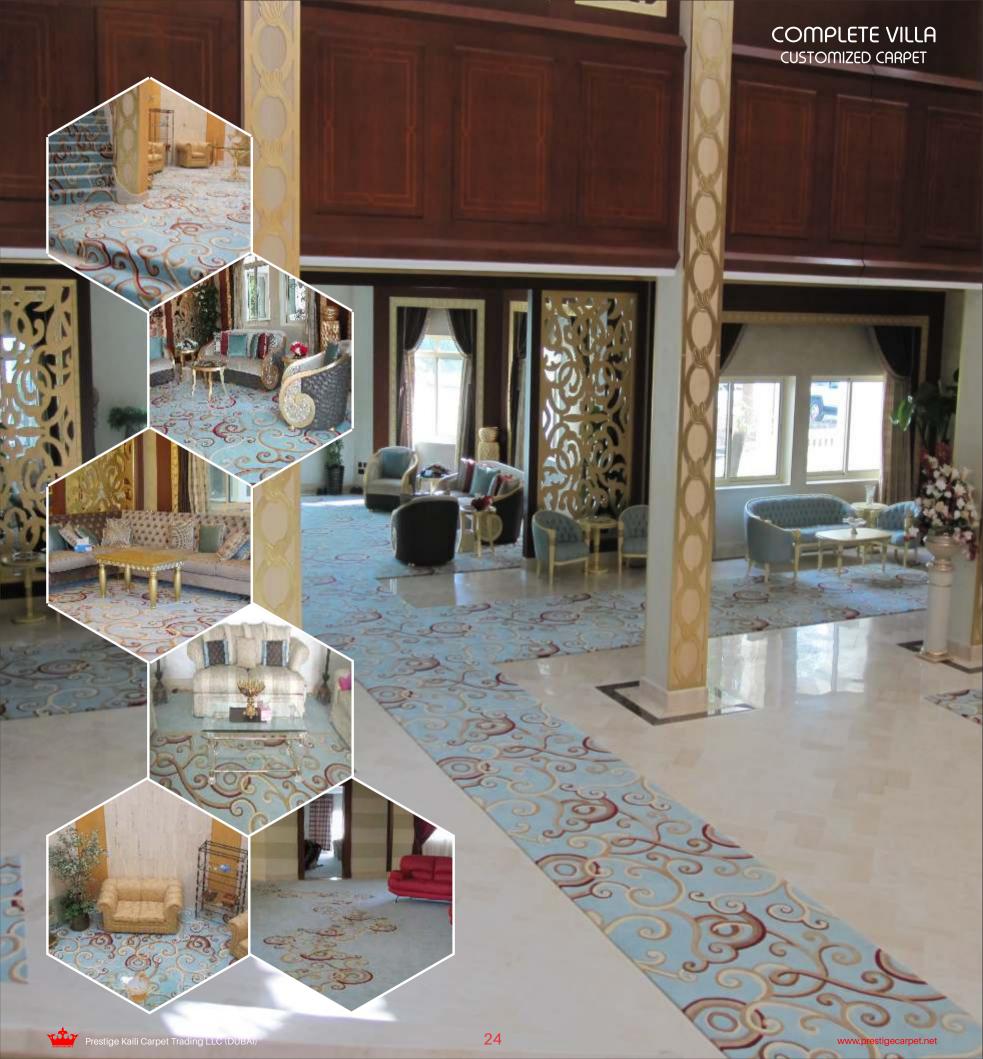

#### **HAND TUFTED**

Our custom made hand tufted carpets are a combination of human imagination integrated with state of art computer technology with unlimited design or quality required. We can offer a wide range of designs to choose from. which have been carefully fabricated taking into consideration the latest trends and fashion in the flooring industry We do not constrain our customers to standard specification and can go up to any complication if required as Wool or Silk of 15 lbs/ sqyd. Designers choose hand tufted carpets as they offer total flexibility in design. pattern. shape, size, texture and the number of colors can all be specified to exactly fulfil each project's special needs. Hand tufted carpet and rugs provide an ultra-luxurious custom look used for the most important public and private spaces lobby areas. promenades, grand staircases and even ballrooms in 5 and 6 star hotels can be fitted with custom rugs produced in seamless widths as 39 feet. Hand tufted carpet can be used as an area rug. Inlaid into hard surfaces or installed wall to wall.

#### HAND TUFTED-HOSPITALITY AREA RUGS

Custom Area Rugs | Custom Wall-to-Wall Carpet

Prestige Carpet Hand-Tufted Area Rugs are developed and produced for luxurious interior settings for both the hospitality and commercial markets. Our hand-tufted method offers limitless capabilities in terms of design, texture, colors, and sizes. We primarily use the hand-tufted method of construction to create loose-laid area rugs, but can also create wall-to-wall carpet as well. Most of our finished products contain wool or nylon, but there are a variety of other materials to choose from. Examples of these materials are Silk, Bamboo Silk, Viscose, and Solution Dyed Nylon. The process of hand-tufted production involves a hand operated tool known as a "tufting gun", which punches strands of fiber into a canvas stretched on a frame. Our highly skilled staff stencils in the design onto the canvas and carefully fills the design and pattern with the selected yarns and colors using the tufting gun. After completion, the rug is taken off of the frame and is ready for the application of a secondary backing. Finally, the custom hand-tufted product is finished with by adding a scrim backing to hold the fibers and edges in place. This production process happens to be very similar to machinetufted carpet. However, since entirely created by hand, there are far fewer restrictions. We can produce large custom widths, custom pile heights, create texture effects such as carving, and most importantly, the design & color combinations are endless.