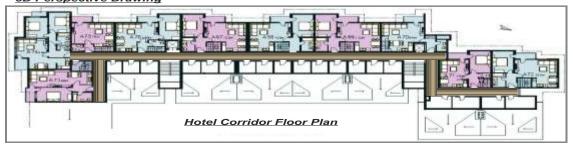

**

- Quick response to customer ideas (3 days design / 7 days sample time)
- Standard collection
- Ultra flexibility from idea sketch to 'Kibbysample' to mock-up room

### **CUSTOM DESIGN**

- · Available from 7 to 12 rows / inch
- 25,000 archived designs
- Custom designs possible

## MACINE MADE CARPET **Product Name:** Custom Machine Tufted Carpet Yarn: 100% Nylon, 80% Wool, 20% Nylon Construction: Cut & Loop Pile / Carving Possible Pile Weight: 1200\* g/sqm Total Weight: 2100\* g/sqm Thickness: 10-14mm Carpet Size: Any Size **Baking:** Action Back Foot Traffic: Normal & Heavy Prestige Kaili Carpet Trading LLC (DUBAI)















## **PRESTIGE MAJOR PROJECTS**







# PLAZZO VERSACE DUBAI





MEETING HALL

APARTMENT CORRIDOR















## **DESIGN CONCEPT TO EXECUTATION**







Colour Scheme









## OUR CUSTOMERS

















































































### Palaces & Royal Residences

Ruler's Palaces, Umm Al Quwain

Nakheel palace (Aweer)

Tawella Palace Abu Dhabi

Dadna Palace Fujairah

Zabeel Palace Dubai

**Beach Palace** 

Morocco Palace - Casablanca

Governor House, - Madinah Munawara, Saudi Arabia

H.R.H. Kings Palace - Riyadh, Saudi Arabia

H.H. Sh. Khalifa's Palace - Abu Dhabi

H.H. Shaikha Aalia Bint Jabar Al Sabbah - Kuwait

Farm House H.H. Sh. Rashid Al Muallah - UAQ

H.H. Sh. Hamdan Bin Muhammad

H.H. Sh. Abdullah Al Thani London Residence

H.H. Sh. Ahmed Residence - Al Lahbab, Dubai

Sh. Ahmed Al Thani - Qatar

Shaikha Maryam - Qatar

Shaikha Hassa Villa - Dubai

H.H. Sh. Hamdan Palace - Zabeel, Dubai

Da