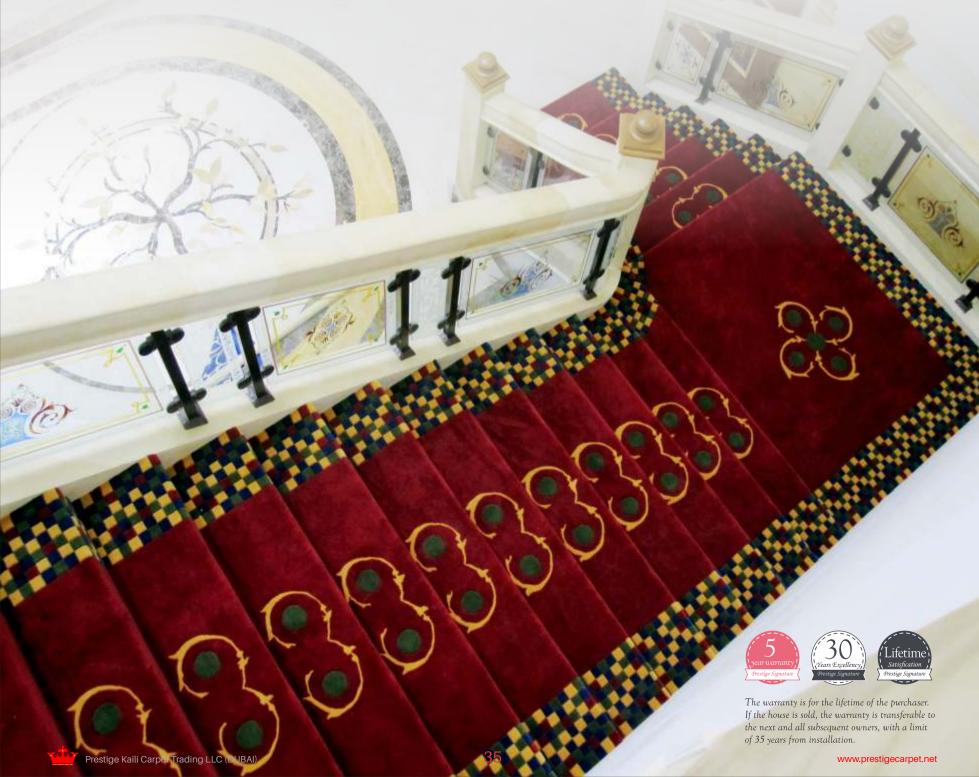

#### **HAND TUFTED**

Our custom made hand tufted carpets are a combination of human imagination integrated with state of art computer technology with unlimited design or quality required. We can offer a wide range of designs to choose from. which have been carefully fabricated taking into consideration the latest trends and fashion in the flooring industry We do not constrain our customers to standard specification and can go up to any complication if required as Wool or Silk of 15 lbs/ sqyd. Designers choose hand tufted carpets as they offer total flexibility in design. pattern. shape, size, texture and the number of colors can all be specified to exactly fulfil each project's special needs. Hand tufted carpet and rugs provide an ultra-luxurious custom look used for the most important public and private spaces lobby areas. promenades, grand staircases and even ballrooms in 5 and 6 star hotels can be fitted with custom rugs produced in seamless widths as 39 feet. Hand tufted carpet can be used as an area rug. Inlaid into hard surfaces or installed wall to wall.

#### HAND TUFTED-HOSPITALITY AREA RUGS

Custom Area Rugs | Custom Wall-to-Wall Carpet

Prestige Carpet Hand-Tufted Area Rugs are developed and produced for luxurious interior settings for both the hospitality and commercial markets. Our hand-tufted method offers limitless capabilities in terms of design, texture, colors, and sizes. We primarily use the hand-tufted method of construction to create loose-laid area rugs, but can also create wall-to-wall carpet as well. Most of our finished products contain wool or nylon, but there are a variety of other materials to choose from. Examples of these materials are Silk, Bamboo Silk, Viscose, and Solution Dyed Nylon. The process of hand-tufted production involves a hand operated tool known as a "tufting gun", which punches strands of fiber into a canvas stretched on a frame. Our highly skilled staff stencils in the design onto the canvas and carefully fills the design and pattern with the selected yarns and colors using the tufting gun. After completion, the rug is taken off of the frame and is ready for the application of a secondary backing. Finally, the custom hand-tufted product is finished with by adding a scrim backing to hold the fibers and edges in place. This production process happens to be very similar to machinetufted carpet. However, since entirely created by hand, there are far fewer restrictions. We can produce large custom widths, custom pile heights, create texture effects such as carving, and most importantly, the design & color combinations are endless.

Hand-Tufted Carpets are best suited for luxurious settings, often specified by designers, architects, and end-users to add beauty and brilliance to floors. This type of construction is ideal for Hotel Lobbies & Guest Suites, Condominium Public Space, Corporate Office Lobbies, Country Clubs, Yachts, Theaters and more. Depending on the project scope and budget, we can modify the densities and pile heights for the appropriate setting. The hand-tufted method is a wonderful alternative to hand-knotted rugs because of the combination of durability and affordability.