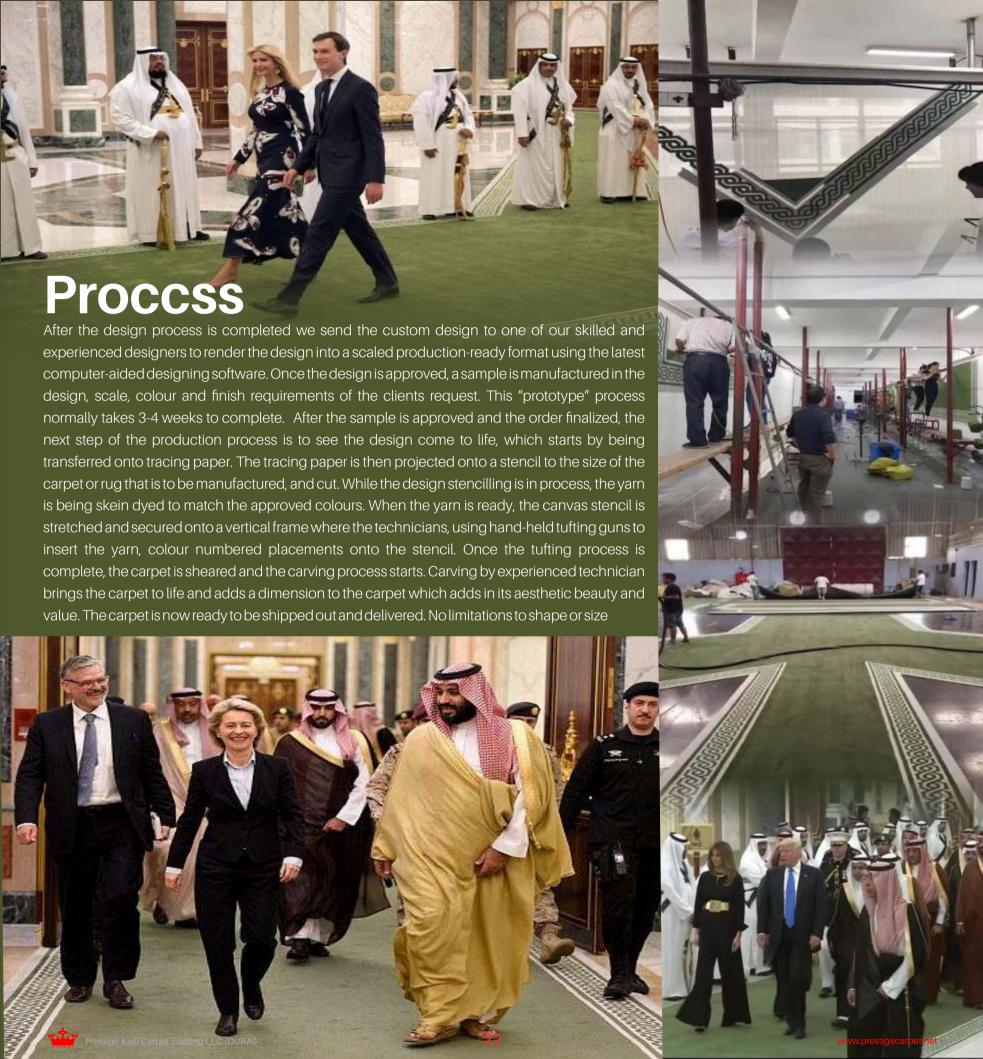

#### HAND TUFTED-HOSPITALITY AREA RUGS

Custom Area Rugs | Custom Wall-to-Wall Carpet

Prestige Carpet Hand-Tufted Area Rugs are developed and produced for luxurious interior settings for both the hospitality and commercial markets. Our hand-tufted method offers limitless capabilities in terms of design, texture, colors, and sizes. We primarily use the hand-tufted method of construction to create loose-laid area rugs, but can also create wall-to-wall carpet as well. Most of our finished products contain wool or nylon, but there are a variety of other materials to choose from. Examples of these materials are Silk, Bamboo Silk, Viscose, and Solution Dyed Nylon. The process of hand-tufted production involves a hand operated tool known as a "tufting gun", which punches strands of fiber into a canvas stretched on a frame. Our highly skilled staff stencils in the design onto the canvas and carefully fills the design and pattern with the selected yarns and colors using the tufting gun. After completion, the rug is taken off of the frame and is ready for the application of a secondary backing. Finally, the custom hand-tufted product is finished with by adding a scrim backing to hold the fibers and edges in place. This production process happens to be very similar to machinetufted carpet. However, since entirely created by hand, there are far fewer restrictions. We can produce large custom widths, custom pile heights, create texture effects such as carving, and most importantly, the design & color combinations are endless.

Hand-Tufted Carpets are best suited for luxurious settings, often specified by designers, architects, and end-users to add beauty and brilliance to floors. This type of construction is ideal for Hotel Lobbies & Guest Suites, Condominium Public Space, Corporate Office Lobbies, Country Clubs, Yachts, Theaters and more. Depending on the project scope and budget, we can modify the densities and pile heights for the appropriate setting. The hand-tufted method is a wonderful alternative to hand-knotted rugs because of the combination of durability and affordability.