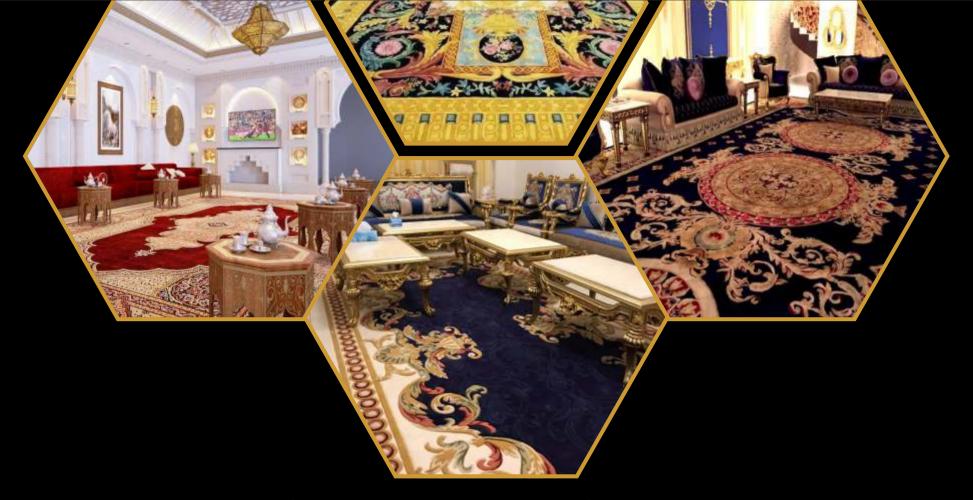

#### HAND TUFTED-HOSPITALITY AREA RUGS

Custom Area Rugs | Custom Wall-to-Wall Carpet

Prestige Carpet Hand-Tufted Area Rugs are developed and produced for luxurious interior settings for both the hospitality and commercial markets. Our hand-tufted method offers limitless capabilities in terms of design, texture, colors, and sizes. We primarily use the hand-tufted method of construction to create loose-laid area rugs, but can also create wall-to-wall carpet as well. Most of our finished products contain wool or nylon, but there are a variety of other materials to choose from. Examples of these materials are Silk, Bamboo Silk, Viscose, and Solution Dyed Nylon. The process of hand-tufted production involves a hand operated tool known as a "tufting gun", which punches strands of fiber into a canvas stretched on a frame. Our highly skilled staff stencils in the design onto the canvas and carefully fills the design and pattern with the selected yarns and colors using the tufting gun. After completion, the rug is taken off of the frame and is ready for the application of a secondary backing. Finally, the custom hand-tufted product is finished with by adding a scrim backing to hold the fibers and edges in place. This production process happens to be very similar to machinetufted carpet. However, since entirely created by hand, there are far fewer restrictions. We can produce large custom widths, custom pile heights, create texture effects such as carving, and most importantly, the design & color combinations are endless.

Hand-Tufted Carpets are best suited for luxurious settings, often specified by designers, architects, and end-users to add beauty and brilliance to floors. This type of construction is ideal for Hotel Lobbies & Guest Suites, Condominium Public Space, Corporate Office Lobbies, Country Clubs, Yachts, Theaters and more. Depending on the project scope and budget, we can modify the densities and pile heights for the appropriate setting. The hand-tufted method is a wonderful alternative to hand-knotted rugs because of the combination of durability and affordability.