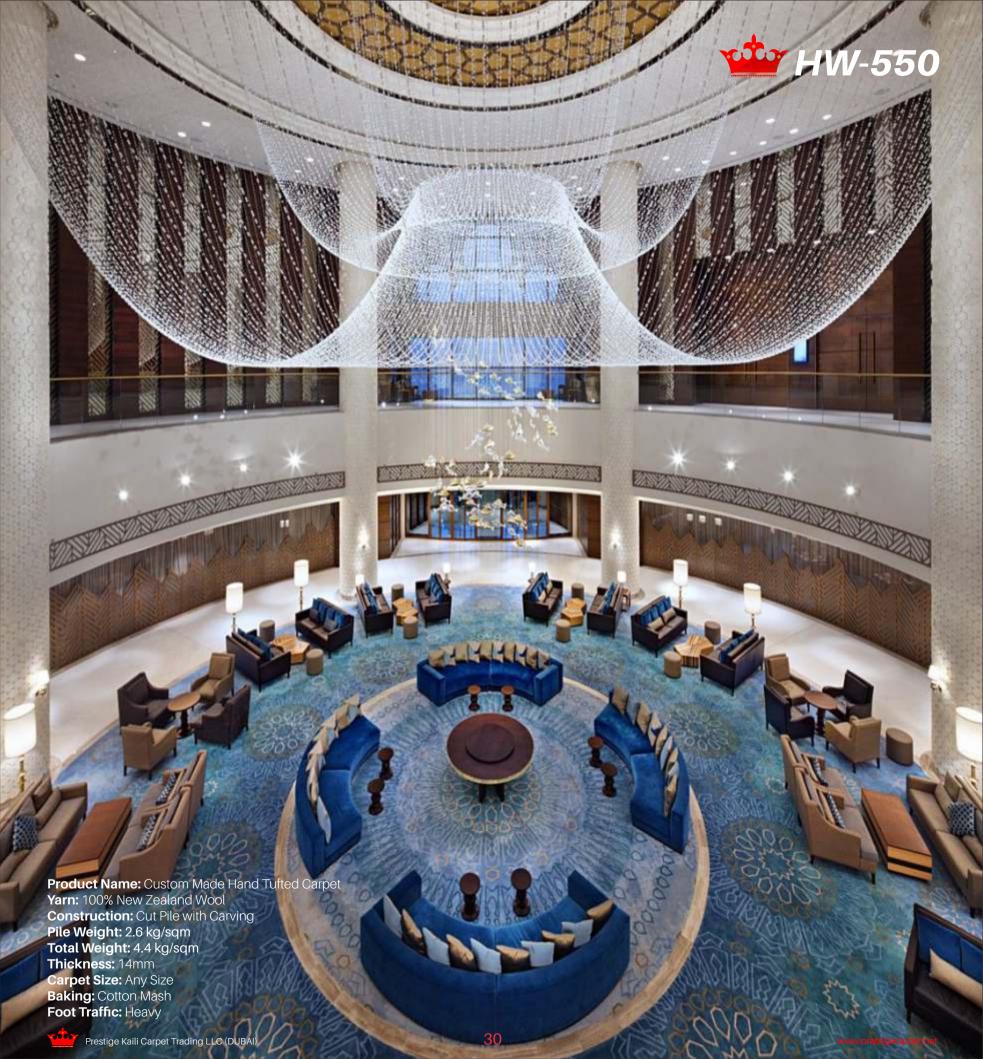

#### **HAND TUFTED**

Our custom made hand tufted carpets are a combination of human imagination integrated with state of art computer technology with unlimited design or quality required. We can offer a wide range of designs to choose from. which have been carefully fabricated taking into consideration the latest trends and fashion in the flooring industry We do not constrain our customers to standard specification and can go up to any complication if required as Wool or Silk of 15 lbs/ sqyd. Designers choose hand tufted carpets as they offer total flexibility in design. pattern. shape, size, texture and the number of colors can all be specified to exactly fulfil each project's special needs. Hand tufted carpet and rugs provide an ultra-luxurious custom look used for the most important public and private spaces lobby areas. promenades, grand staircases and even ballrooms in 5 and 6 star hotels can be fitted with custom rugs produced in seamless widths as 39 feet. Hand tufted carpet can be used as an area rug. Inlaid into hard surfaces or installed wall to wall.

#### HAND TUFTED-HOSPITALITY AREA RUGS

Custom Area Rugs | Custom Wall-to-Wall Carpet

Prestige Carpet Hand-Tufted Area Rugs are developed and produced for luxurious interior settings for both the hospitality and commercial markets. Our hand-tufted method offers limitless capabilities in terms of design, texture, colors, and sizes. We primarily use the hand-tufted method of construction to create loose-laid area rugs, but can also create wall-to-wall carpet as well. Most of our finished products contain wool or nylon, but there are a variety of other materials to choose from. Examples of these materials are Silk, Bamboo Silk, Viscose, and Solution Dyed Nylon. The process of hand-tufted production involves a hand operated tool known as a "tufting gun", which punches strands of fiber into a canvas stretched on a frame. Our highly skilled staff stencils in the design onto the canvas and carefully fills the design and pattern with the selected yarns and colors using the tufting gun. After completion, the rug is taken off of the frame and is ready for the application of a secondary backing. Finally, the custom hand-tufted product is finished with by adding a scrim backing to hold the fibers and edges in place. This production process happens to be very similar to machinetufted carpet. However, since entirely created by hand, there are far fewer restrictions. We can produce large custom widths, custom pile heights, create texture effects such as carving, and most importantly, the design & color combinations are endless.

Hand-Tufted Carpets are best suited for luxurious settings, often specified by designers, architects, and end-users to add beauty and brilliance to floors. This type of construction is ideal for Hotel Lobbies & Guest Suites, Condominium Public Space, Corporate Office Lobbies, Country Clubs, Yachts, Theaters and more. Depending on the project scope and budget, we can modify the densities and pile heights for the appropriate setting. The hand-tufted method is a wonderful alternative to hand-knotted rugs because of the combination of durability and affordability.