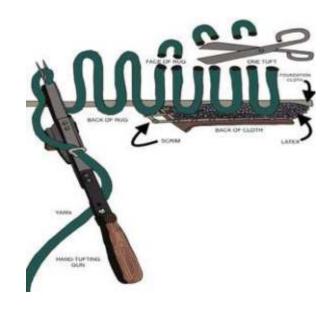

#### HAND TUFTED-HOSPITALITY AREA RUGS

Custom Area Rugs | Custom Wall-to-Wall Carpet

Prestige Carpet Hand-Tufted Area Rugs are developed and produced for luxurious interior settings for both the hospitality and commercial markets. Our hand-tufted method offers limitless capabilities in terms of design, texture, colors, and sizes. We primarily use the hand-tufted method of construction to create loose-laid area rugs, but can also create wall-to-wall carpet as well. Most of our finished products contain wool or nylon, but there are a variety of other materials to choose from. Examples of these materials are Silk, Bamboo Silk, Viscose, and Solution Dyed Nylon. The process of hand-tufted production involves a hand operated tool known as a "tufting gun", which punches strands of fiber into a canvas stretched on a frame. Our highly skilled staff stencils in the design onto the canvas and carefully fills the design and pattern with the selected yarns and colors using the tufting gun. After completion, the rug is taken off of the frame and is ready for the application of a secondary backing. Finally, the custom hand-tufted product is finished with by adding a scrim backing to hold the fibers and edges in place. This production process happens to be very similar to machinetufted carpet. However, since entirely created by hand, there are far fewer restrictions. We can produce large custom widths, custom pile heights, create texture effects such as carving, and most importantly, the design & color combinations are endless.