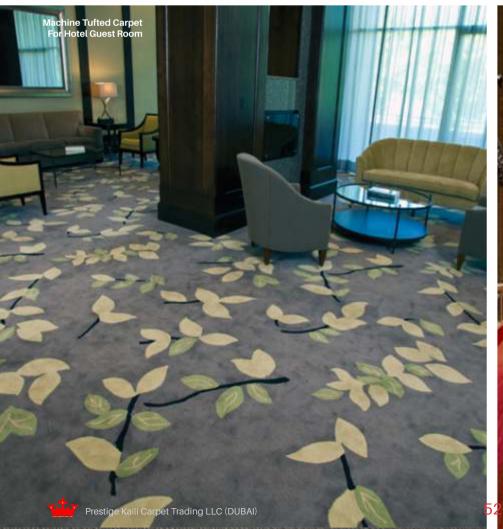

## MACINE MADE CARPET **Product Name:** Custom Machine Tufted Carpet Yarn: 100% Nylon, 80% Wool, 20% Nylon Construction: Cut & Loop Pile / Carving Possible Pile Weight: 1200\* g/sqm Total Weight: 2100\* g/sqm Thickness: 10-14mm Carpet Size: Any Size **Baking:** Action Back Foot Traffic: Normal & Heavy Prestige Kaili Carpet Trading LLC (DUBAI)