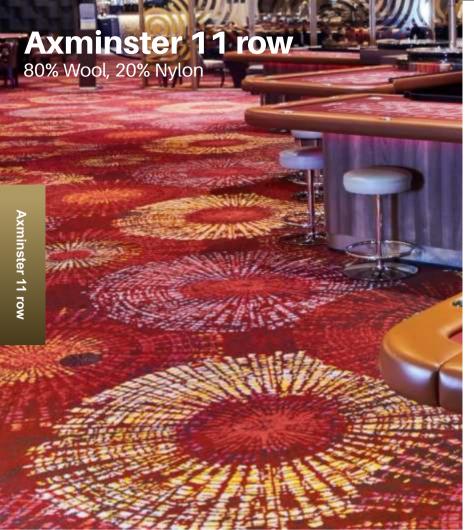

## ACRYLIC CARPET

Multi level cut & Loop Pile Carpet

Prestige Carpet starts Axminster Carpet since 1989, we continues the rich tradition of quality carpet, plus using high quality 80% virgin Wool, 20% Nylon blended to achi eve qu ality carp et, with its elf s uperior cons truction and high standard in manufactu re, our carpet add a sense of luxury and sophistication associated with woven broadloom to the floor of any room. A preferred choice of specifiers for prestige and complex hospitality installations,th e wool-rich Axmins ter carpets, with their superior performance characteristics, are ideal for interiors ranging from luxurious hotels and res orts to more practical installations in public buildings, corporate headquarters and transport facilities.

| Pile composition 80% WO 20% PA                            | Pitch per inch/m 27.56 per DM                                 | Rows per inch/m 27.56 per DM                                           |
|-----------------------------------------------------------|---------------------------------------------------------------|------------------------------------------------------------------------|
| Effective pile height ± 6.8 mm                            | Larger<br>Width ± 400 cm                                      | Number of knots/sqm ± 76176                                            |
| Total weight/sqm ± 2328 gr                                | Total height ± 9.5 mm                                         | Pile weight/sqm ± 1068 gr/m²                                           |
| ISO 354 ± 0.25<br>Sound absorption a <sub>s</sub> 1000 Hz | ISO 11654<br>Sound absorption a <sub>w</sub> ± 0.25           | DIN 52612 ± 0.11 Thermal retention m²/kW                               |
| ISO 6356 Teil 2:<br>Permanently antistatic < 2 kV         | ISO 6356 Teil 6: Surface resistance RoT $\leq 10^{11} \Omega$ | ISO 10965 Teil 6:<br>Vertical resistance RdT $\leq$ 10 <sup>10</sup> Ω |
| ISO 105 E01 Waterfastness change in colour   4-5          | ISO 105 E01 Waterfastness staining ≥ 3-4                      | ISO 105 X12 Rubbingfastness dry ≥ 4                                    |
| ISO 140/8 Impact sound insulation ± 26 dB                 | EN 13501-1 B <sub>fl</sub> -s1                                | EN 1307 Classification CLASS 33 COMMERCIAL HEAVY                       |
| TOG rating ± 1,1                                          | ISO 105 B02<br>Lightfastness ≥ 5                              | ISO 105 X12 Rubbingfastness wet ≥ 3-4                                  |