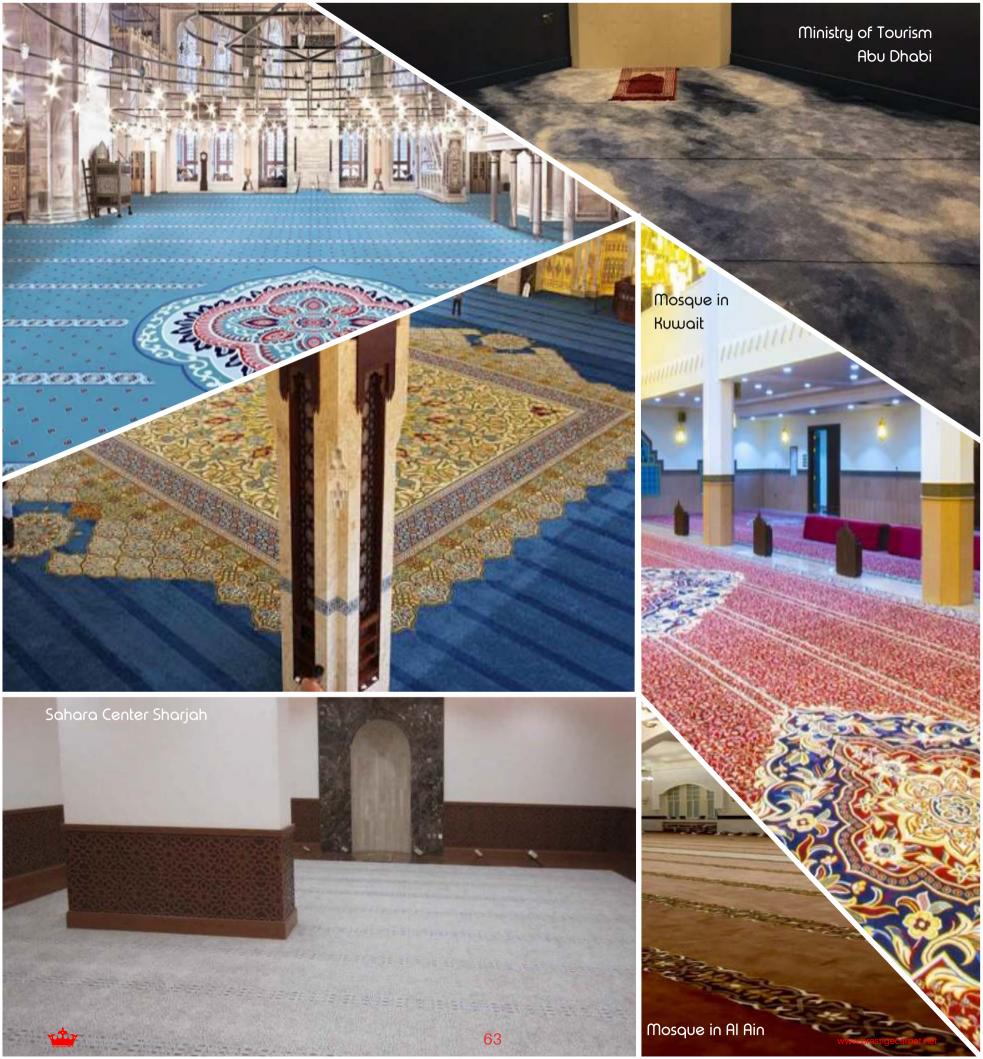

### Mosque

Al Hamdia Mosque - Ajman Shia Mosque (Jaafria Endowment Board) Bur Dubai Al Jadaf Mosque - Jadaf Dubai Maliha Mosque-Sahara Mall-prayer hall IPIC Head Quarter Male & Female Mosque Abudhabi) Mahawi Mosque Al Kareem Mosque (Dubai) Al Khair Mosque (Dubai) Al Ghafoor Mosque (Dubai) Al Aziz Mosque (Dubai) Al Rehman Mosque (Dubai) Military Mosque (Al Ain) Khalifa Mosque No 42 (Abudhabi) Maliha Mosque (Abudhabi) Khalifa Mosque 38 (Abudhabi) Al Tufeeque Mosque (Dubai Marina) Khalifa Mosque 39 (Abudhabi) Khalifa Mosque 39 (Abudhabi) Majid Al Futtain Deira Global Village Mosque Dubai Al Wahab Mosque Dubai Main Boulevard Mosque - Ajman