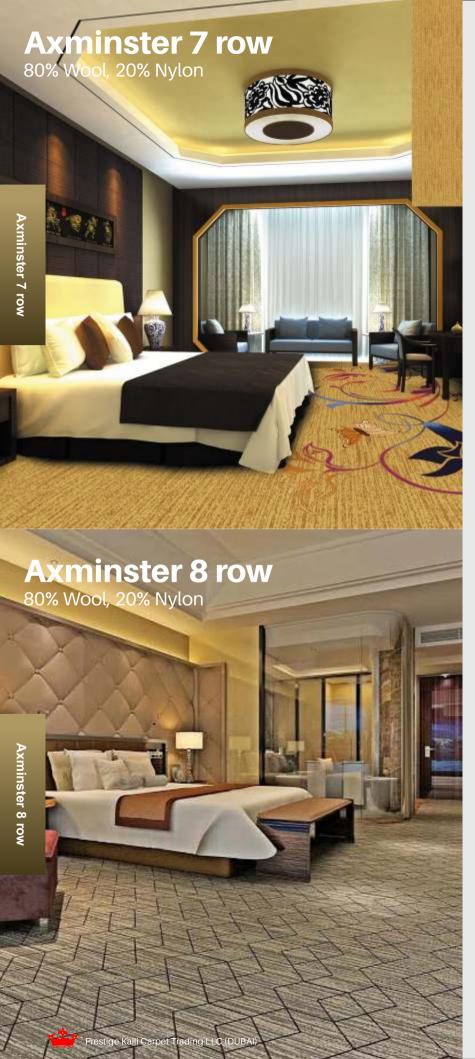

## ACRYLIC CARPET

Multi level cut & Loop Pile Carpet

Prestige Carpet starts Axminster Carpet since 1989, we continues the rich tradition of quality carpet, plus using high quality 80% virgin Wool, 20% Nylon blended to achi eve qu ality carp et, with its elf s uperior cons truction and high standard in manufactu re, our carpet add a sense of luxury and sophistication associated with woven broadloom to the floor of any room. A preferred choice of specifiers for prestige and complex hospitality installations,th e wool-rich Axmins ter carpets, with their superior performance characteristics, are ideal for interiors ranging from luxurious hotels and res orts to more practical installations in public buildings, corporate headquarters and transport facilities.

### **TOP TECHNOLOGY**

- 4 m wide
- 2/3-ply yarn
- Hi-speed European weaving machine
- 80% wool-20% nylon