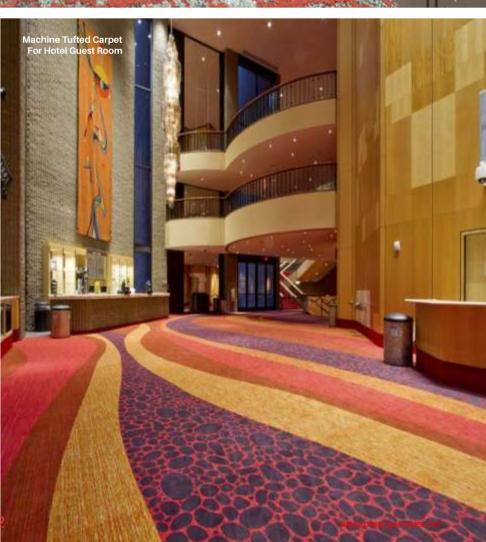

## MACINE MADE CARPET **Product Name:** Custom Machine Tufted Carpet Yarn: 100% Nylon, 80% Wool, 20% Nylon Construction: Cut & Loop Pile / Carving Possible Pile Weight: 1200\* g/sqm Total Weight: 2100\* g/sqm Thickness: 10-14mm Carpet Size: Any Size **Baking:** Action Back Foot Traffic: Normal & Heavy Prestige Kaili Carpet Trading LLC (DUBAI)