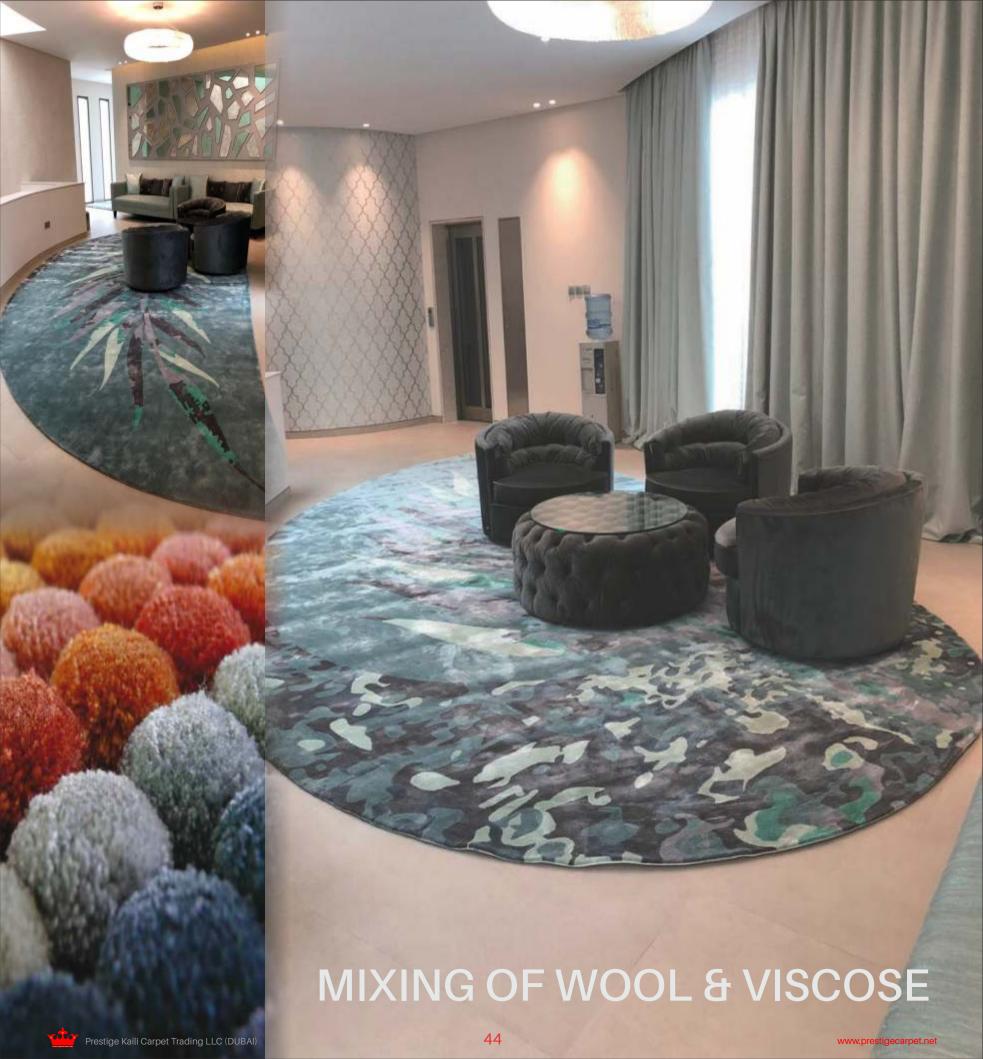

#### HAND TUFTED-HOSPITALITY AREA RUGS

Custom Area Rugs | Custom Wall-to-Wall Carpet

Prestige Carpet Hand-Tufted Area Rugs are developed and produced for luxurious interior settings for both the hospitality and commercial markets. Our hand-tufted method offers limitless capabilities in terms of design, texture, colors, and sizes. We primarily use the hand-tufted method of construction to create loose-laid area rugs, but can also create wall-to-wall carpet as well. Most of our finished products contain wool or nylon, but there are a variety of other materials to choose from. Examples of these materials are Silk, Bamboo Silk, Viscose, and Solution Dyed Nylon. The process of hand-tufted production involves a hand operated tool known as a "tufting gun", which punches strands of fiber into a canvas stretched on a frame. Our highly skilled staff stencils in the design onto the canvas and carefully fills the design and pattern with the selected yarns and colors using the tufting gun. After completion, the rug is taken off of the frame and is ready for the application of a secondary backing. Finally, the custom hand-tufted product is finished with by adding a scrim backing to hold the fibers and edges in place. This production process happens to be very similar to machinetufted carpet. However, since entirely created by hand, there are far fewer restrictions. We can produce large custom widths, custom pile heights, create texture effects such as carving, and most importantly, the design & color combinations are endless.

Hand-Tufted Carpets are best suited for luxurious settings, often specified by designers, architects, and end-users to add beauty and brilliance to floors. This type of construction is ideal for Hotel Lobbies & Guest Suites, Condominium Public Space, Corporate Office Lobbies, Country Clubs, Yachts, Theaters and more. Depending on the project scope and budget, we can modify the densities and pile heights for the appropriate setting. The hand-tufted method is a wonderful alternative to hand-knotted rugs because of the combination of durability and affordability.