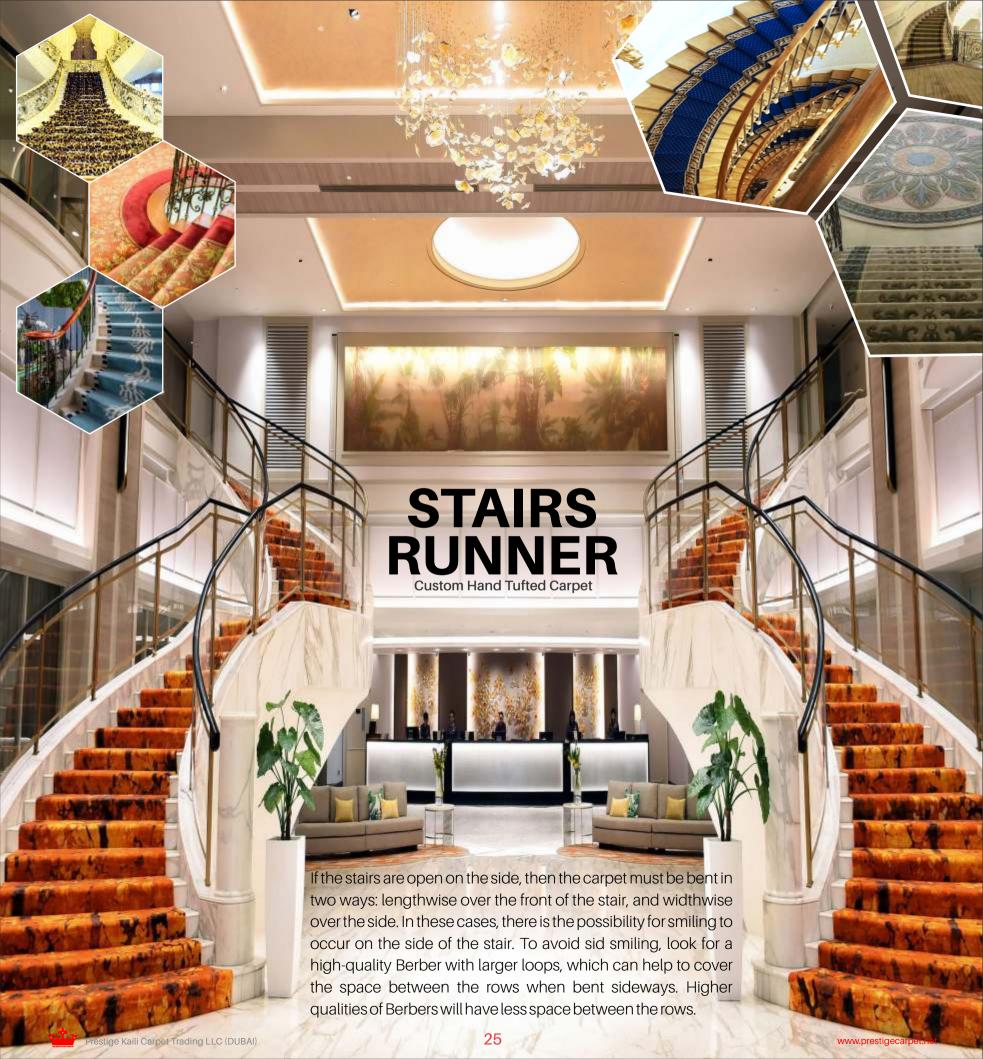

Hand-Tufted Carpets are best suited for luxurious settings, often specified by designers, architects, and end-users to add beauty and brilliance to floors. This type of construction is ideal for Hotel Lobbies & Guest Suites, Condominium Public Space, Corporate Office Lobbies, Country Clubs, Yachts, Theaters and more. Depending on the project scope and budget, we can modify the densities and pile heights for the appropriate setting. The hand-tufted method is a wonderful alternative to hand-knotted rugs because of the combination of durability and affordability.