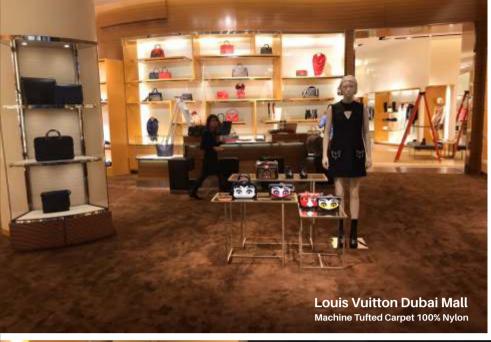

## MACINE MADE CARPET **Product Name:** Custom Machine Tufted Carpet Yarn: 100% Nylon, 80% Wool, 20% Nylon Construction: Cut & Loop Pile / Carving Possible Pile Weight: 1200\* g/sqm Total Weight: 2100\* g/sqm Thickness: 10-14mm Carpet Size: Any Size **Baking:** Action Back Foot Traffic: Normal & Heavy Prestige Kaili Carpet Trading LLC (DUBAI)