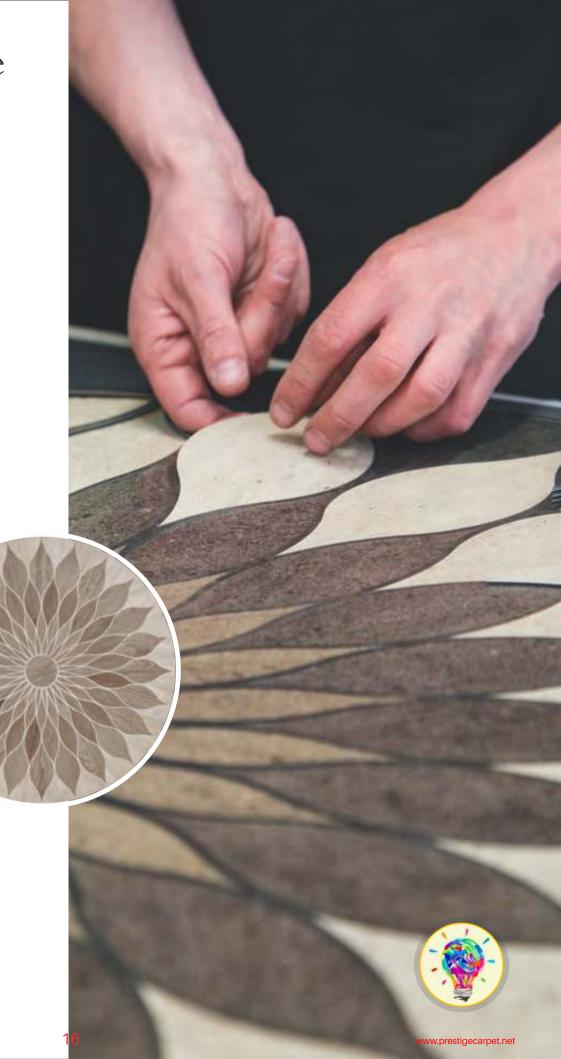

#### HAND TUFTED-HOSPITALITY AREA RUGS

Custom Area Rugs | Custom Wall-to-Wall Carpet

Prestige Carpet Hand-Tufted Area Rugs are developed and produced for luxurious interior settings for both the hospitality and commercial markets. Our hand-tufted method offers limitless capabilities in terms of design, texture, colors, and sizes. We primarily use the hand-tufted method of construction to create loose-laid area rugs, but can also create wall-to-wall carpet as well. Most of our finished products contain wool or nylon, but there are a variety of other materials to choose from. Examples of these materials are Silk, Bamboo Silk, Viscose, and Solution Dyed Nylon. The process of hand-tufted production involves a hand operated tool known as a "tufting gun", which punches strands of fiber into a canvas stretched on a frame. Our highly skilled staff stencils in the design onto the canvas and carefully fills the design and pattern with the selected yarns and colors using the tufting gun. After completion, the rug is taken off of the frame and is ready for the application of a secondary backing. Finally, the custom hand-tufted product is finished with by adding a scrim backing to hold the fibers and edges in place. This production process happens to be very similar to machinetufted carpet. However, since entirely created by hand, there are far fewer restrictions. We can produce large custom widths, custom pile heights, create texture effects such as carving, and most importantly, the design & color combinations are endless.