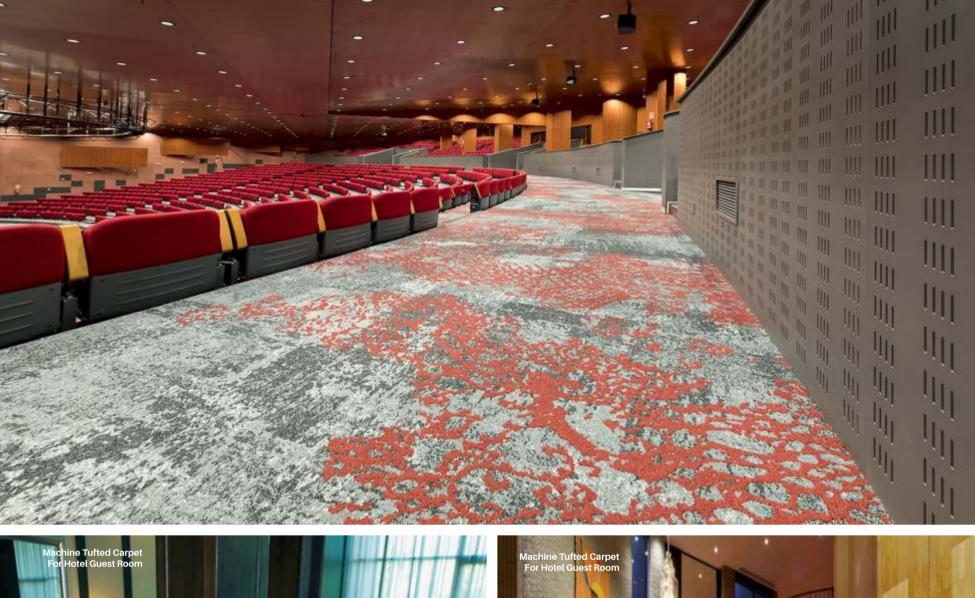

## MACINE MADE CARPET **Product Name:** Custom Machine Tufted Carpet Yarn: 100% Nylon, 80% Wool, 20% Nylon Construction: Cut & Loop Pile / Carving Possible Pile Weight: 1200\* g/sqm Total Weight: 2100\* g/sqm Thickness: 10-14mm Carpet Size: Any Size **Baking:** Action Back Foot Traffic: Normal & Heavy Prestige Kaili Carpet Trading LLC (DUBAI)