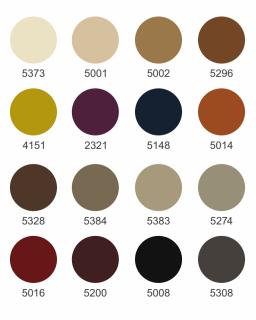

### **EXTENDED COLOUR RANGE**

- 16 standard colours
- Up to 660 shades in 'Pom Box'
- Up to 2500 shades in dyelab
- Personal shades possible (RAL, NCS, Pantone, ...)