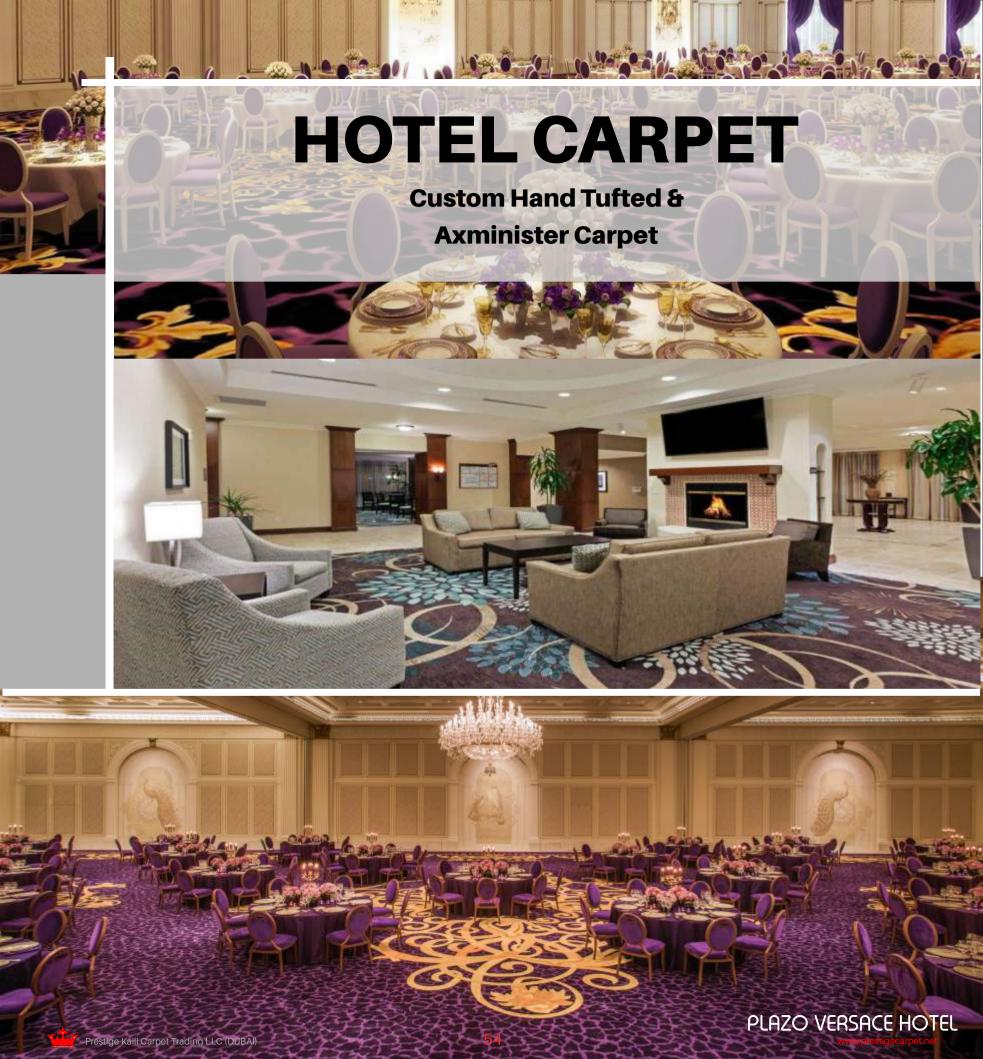

ades in 'Pom Box'
- Up to 2500 shades in dyelab
- Personal shades possible (RAL, NCS, Pantone, ...)

### **ULTRA FLEXIBILITY**

- Quick response to customer ideas (3 days design / 7 days sample time)
- Standard collection
- Ultra flexibility from idea sketch to 'Kibbysample' to mock-up room

### **CUSTOM DESIGN**

- · Available from 7 to 12 rows / inch
- 25,000 archived designs
- Custom designs possible

## MACINE MADE CARPET **Product Name:** Custom Machine Tufted Carpet Yarn: 100% Nylon, 80% Wool, 20% Nylon Construction: Cut & Loop Pile / Carving Possible Pile Weight: 1200\* g/sqm Total Weight: 2100\* g/sqm Thickness: 10-14mm Carpet Size: Any Size **Baking:** Action Back Foot Traffic: Normal & Heavy Prestige Kaili Carpet Trading LLC (DUBAI)















## **PRESTIGE MAJOR PROJECTS**







# PLAZZO VERSACE DUBAI





MEETING HALL

APARTMENT CORRIDOR















## **DESIGN CONCEPT TO EXECUTATION**







Colour Scheme









## OUR CUSTOMERS

















































































### Palaces & Royal Residences

Ruler's Palaces, Umm Al Quwain

Nakheel palace (Aweer)

Tawella Palace Abu Dhabi

Dadna Palace Fujairah

Zabeel Palace Dubai

**Beach Palace** 

Morocco Palace - Casablanca

Governor House, - Madinah Munawara, Saudi Arabia

H.R.H. Kings Palace - Riyadh, Saudi Arabia

H.H. Sh. Khalifa's Palace - Abu Dhabi

H.H. Shaikha Aalia Bint Jabar Al Sabbah - Kuwait

Farm House H.H. Sh. Rashid Al Muallah - UAQ

H.H. Sh. Hamdan Bin Muhammad

H.H. Sh. Abdullah Al Thani London Residence

H.H. Sh. Ahmed Residence - Al Lahbab, Dubai