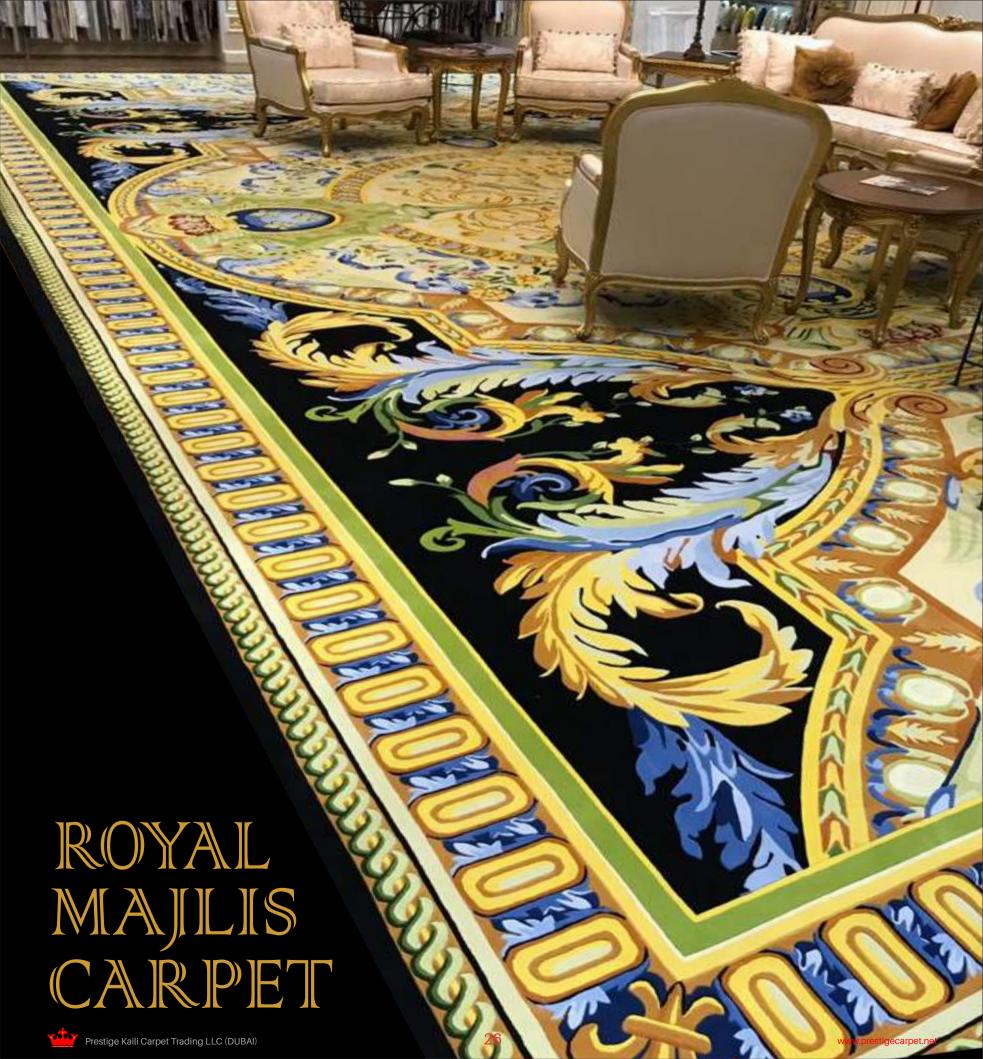

#### **HAND TUFTED**

Our custom made hand tufted carpets are a combination of human imagination integrated with state of art computer technology with unlimited design or quality required. We can offer a wide range of designs to choose from. which have been carefully fabricated taking into consideration the latest trends and fashion in the flooring industry We do not constrain our customers to standard specification and can go up to any complication if required as Wool or Silk of 15 lbs/ sqyd. Designers choose hand tufted carpets as they offer total flexibility in design. pattern. shape, size, texture and the number of colors can all be specified to exactly fulfil each project's special needs. Hand tufted carpet and rugs provide an ultra-luxurious custom look used for the most important public and private spaces lobby areas. promenades, grand staircases and even ballrooms in 5 and 6 star hotels can be fitted with custom rugs produced in seamless widths as 39 feet. Hand tufted carpet can be used as an area rug. Inlaid into hard surfaces or installed wall to wall.

#### HAND TUFTED-HOSPITALITY AREA RUGS

Custom Area Rugs | Custom Wall-to-Wall Carpet

Prestige Carpet Hand-Tufted Area Rugs are developed and produced for luxurious interior settings for both the hospitality and commercial markets. Our hand-tufted method offers limitless capabilities in terms of design, texture, colors, and sizes. We primarily use the hand-tufted method of construction to create loose-laid area rugs, but can also create wall-to-wall carpet as well. Most of our finished products contain wool or nylon, but there are a variety of other materials to choose from. Examples of these materials are Silk, Bamboo Silk, Viscose, and Solution Dyed Nylon. The process of hand-tufted production involves a hand operated tool known as a "tufting gun", which punches strands of fiber into a canvas stretched on a frame. Our highly skilled staff stencils in the design onto the canvas and carefully fills the design and pattern with the selected yarns and colors using the tufting gun. After completion, the rug is taken off of the frame and is ready for the application of a secondary backing. Finally, the custom hand-tufted product is finished with by adding a scrim backing to hold the fibers and edges in place. This production process happens to be very similar to machinetufted carpet. However, since entirely created by hand, there are far fewer restrictions. We can produce large custom widths, custom pile heights, create texture effects such as carving, and most importantly, the design & color combinations are endless.