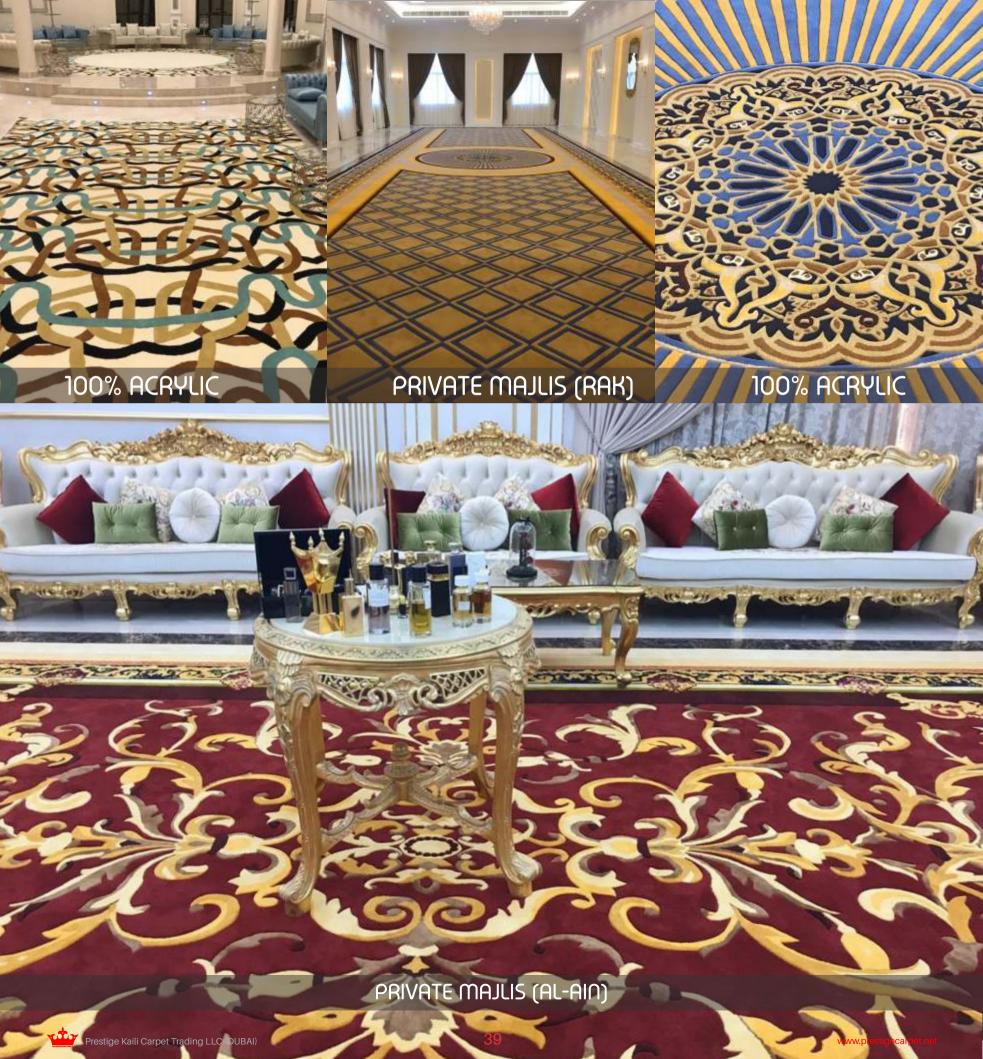

PRIVATE VILLA MAJLIS
KHAWANEEJ DUBAI

#### HAND TUFTED-HOSPITALITY AREA RUGS

Custom Area Rugs | Custom Wall-to-Wall Carpet

Prestige Carpet Hand-Tufted Area Rugs are developed and produced for luxurious interior settings for both the hospitality and commercial markets. Our hand-tufted method offers limitless capabilities in terms of design, texture, colors, and sizes. We primarily use the hand-tufted method of construction to create loose-laid area rugs, but can also create wall-to-wall carpet as well. Most of our finished products contain wool or nylon, but there are a variety of other materials to choose from. Examples of these materials are Silk, Bamboo Silk, Viscose, and Solution Dyed Nylon. The process of hand-tufted production involves a hand operated tool known as a "tufting gun", which punches strands of fiber into a canvas stretched on a frame. Our highly skilled staff stencils in the design onto the canvas and carefully fills the design and pattern with the selected yarns and colors using the tufting gun. After completion, the rug is taken off of the frame and is ready for the application of a secondary backing. Finally, the custom hand-tufted product is finished with by adding a scrim backing to hold the fibers and edges in place. This production process happens to be very similar to machinetufted carpet. However, since entirely created by hand, there are far fewer restrictions. We can produce large custom widths, custom pile heights, create texture effects such as carving, and most importantly, the design & color combinations are endless.

Hand-Tufted Carpets are best suited for luxurious settings, often specified by designers, architects, and end-users to add beauty and brilliance to floors. This type of construction is ideal for Hotel Lobbies & Guest Suites, Condominium Public Space, Corporate Office Lobbies, Country Clubs, Yachts, Theaters and more. Depending on the project scope and budget, we can modify the densities and pile heights for the appropriate setting. The hand-tufted method is a wonderful alternative to hand-knotted rugs because of the combination of durability and affordability.