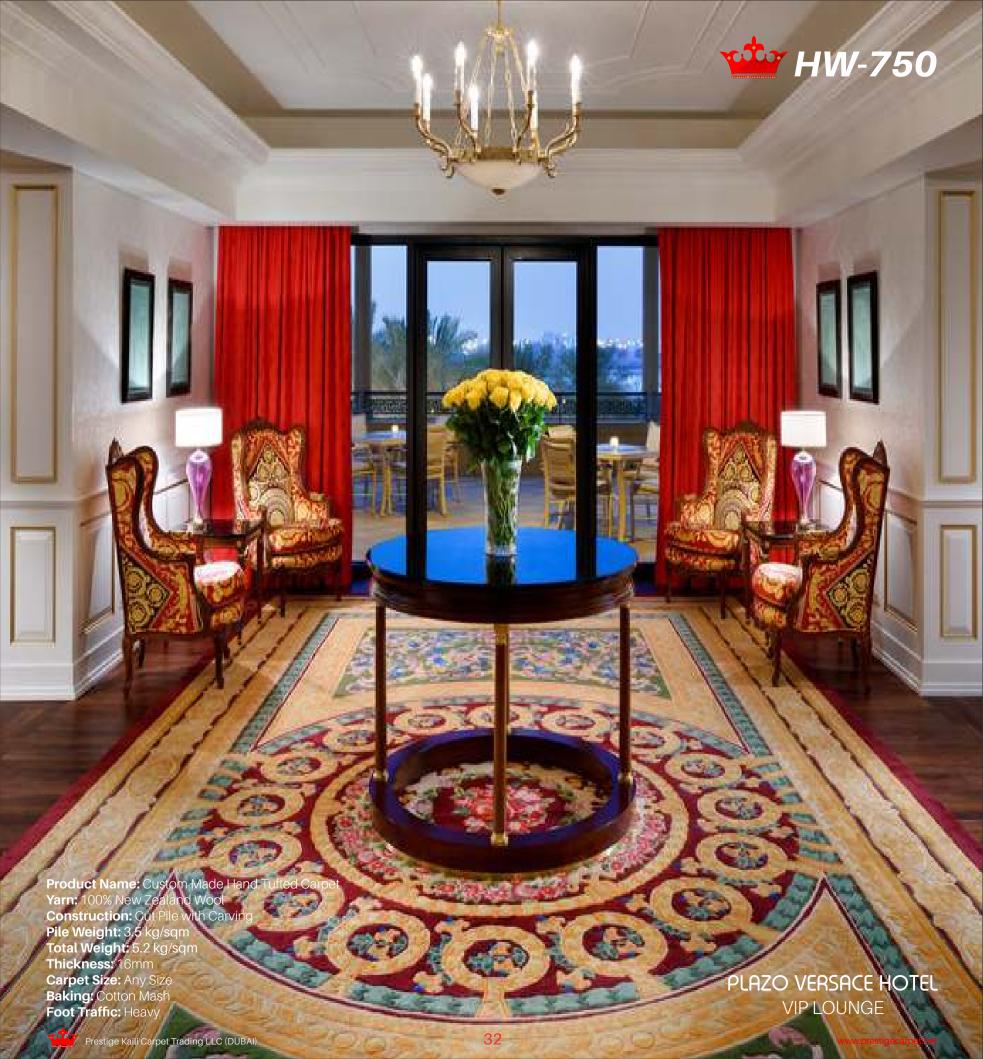

#### HAND TUFTED-HOSPITALITY AREA RUGS

Custom Area Rugs | Custom Wall-to-Wall Carpet

Prestige Carpet Hand-Tufted Area Rugs are developed and produced for luxurious interior settings for both the hospitality and commercial markets. Our hand-tufted method offers limitless capabilities in terms of design, texture, colors, and sizes. We primarily use the hand-tufted method of construction to create loose-laid area rugs, but can also create wall-to-wall carpet as well. Most of our finished products contain wool or nylon, but there are a variety of other materials to choose from. Examples of these materials are Silk, Bamboo Silk, Viscose, and Solution Dyed Nylon. The process of hand-tufted production involves a hand operated tool known as a "tufting gun", which punches strands of fiber into a canvas stretched on a frame. Our highly skilled staff stencils in the design onto the canvas and carefully fills the design and pattern with the selected yarns and colors using the tufting gun. After completion, the rug is taken off of the frame and is ready for the application of a secondary backing. Finally, the custom hand-tufted product is finished with by adding a scrim backing to hold the fibers and edges in place. This production process happens to be very similar to machinetufted carpet. However, since entirely created by hand, there are far fewer restrictions. We can produce large custom widths, custom pile heights, create texture effects such as carving, and most importantly, the design & color combinations are endless.

Hand-Tufted Carpets are best suited for luxurious settings, often specified by designers, architects, and end-users to add beauty and brilliance to floors. This type of construction is ideal for Hotel Lobbies & Guest Suites, Condominium Public Space, Corporate Office Lobbies, Country Clubs, Yachts, Theaters and more. Depending on the project scope and budget, we can modify the densities and pile heights for the appropriate setting. The hand-tufted method is a wonderful alternative to hand-knotted rugs because of the combination of durability and affordability.