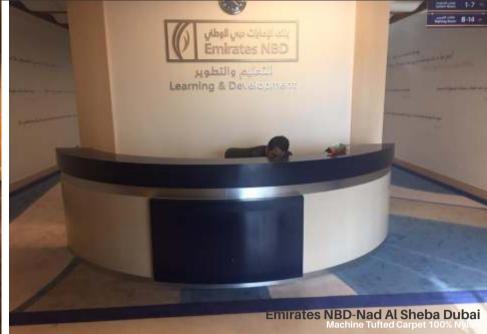

## MACINE MADE CARPET **Product Name:** Custom Machine Tufted Carpet Yarn: 100% Nylon, 80% Wool, 20% Nylon Construction: Cut & Loop Pile / Carving Possible Pile Weight: 1200\* g/sqm Total Weight: 2100\* g/sqm Thickness: 10-14mm Carpet Size: Any Size **Baking:** Action Back Foot Traffic: Normal & Heavy Prestige Kaili Carpet Trading LLC (DUBAI)