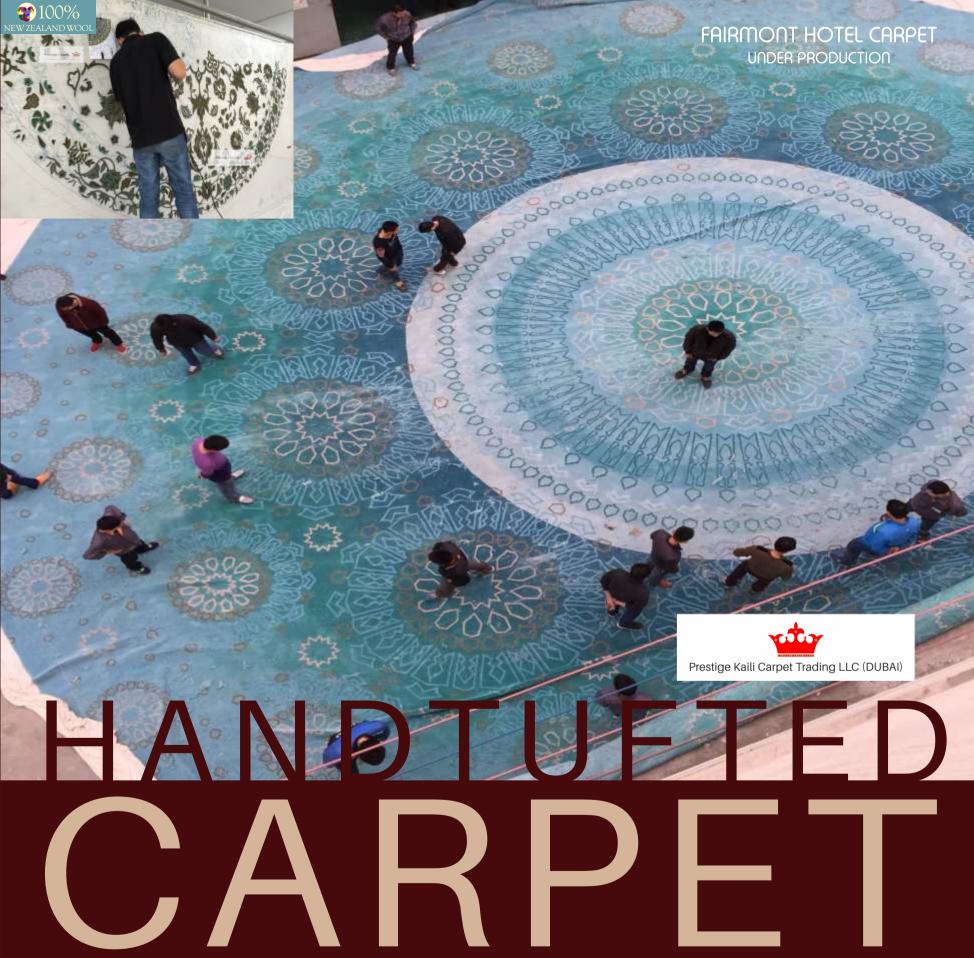

# CARPET CAUSTOM CARPET

Handtufted Carpet is luxury top quality carpet in the carpet range, is recognized as a powerful creative source stretching the way people think about pattern and colour on the floor.

#### **HAND TUFTED**

Our custom made hand tufted carpets are a combination of human imagination integrated with state of art computer technology with unlimited design or quality required. We can offer a wide range of designs to choose from. which have been carefully fabricated taking into consideration the latest trends and fashion in the flooring industry We do not constrain our customers to standard specification and can go up to any complication if required as Wool or Silk of 15 lbs/ sqyd. Designers choose hand tufted carpets as they offer total flexibility in design. pattern. shape, size, texture and the number of colors can all be specified to exactly fulfil each project's special needs. Hand tufted carpet and rugs provide an ultra-luxurious custom look used for the most important public and private spaces lobby areas. promenades, grand staircases and even ballrooms in 5 and 6 star hotels can be fitted with custom rugs produced in seamless widths as 39 feet. Hand tufted carpet can be used as an area rug. Inlaid into hard surfaces or installed wall to wall.

#### HAND TUFTED-HOSPITALITY AREA RUGS

Custom Area Rugs | Custom Wall-to-Wall Carpet

Prestige Carpet Hand-Tufted Area Rugs are developed and produced for luxurious interior settings for both the hospitality and commercial markets. Our hand-tufted method offers limitless capabilities in terms of design, texture, colors, and sizes. We primarily use the hand-tufted method of construction to create loose-laid area rugs, but can also create wall-to-wall carpet as well. Most of our finished products contain wool or nylon, but there are a variety of other materials to choose from. Examples of these materials are Silk, Bamboo Silk, Viscose, and Solution Dyed Nylon. The process of hand-tufted production involves a hand operated tool known as a "tufting gun", which punches strands of fiber into a canvas stretched on a frame. Our highly skilled staff stencils in the design onto the canvas and carefully fills the design and pattern with the selected yarns and colors using the tufting gun. After completion, the rug is taken off of the frame and is ready for the application of a secondary backing. Finally, the custom hand-tufted product is finished with by adding a scrim backing to hold the fibers and edges in place. This production process happens to be very similar to machinetufted carpet. However, since entirely created by hand, there are far fewer restrictions. We can produce large custom widths, custom pile heights, create texture effects such as carving, and most importantly, the design & color combinations are endless.