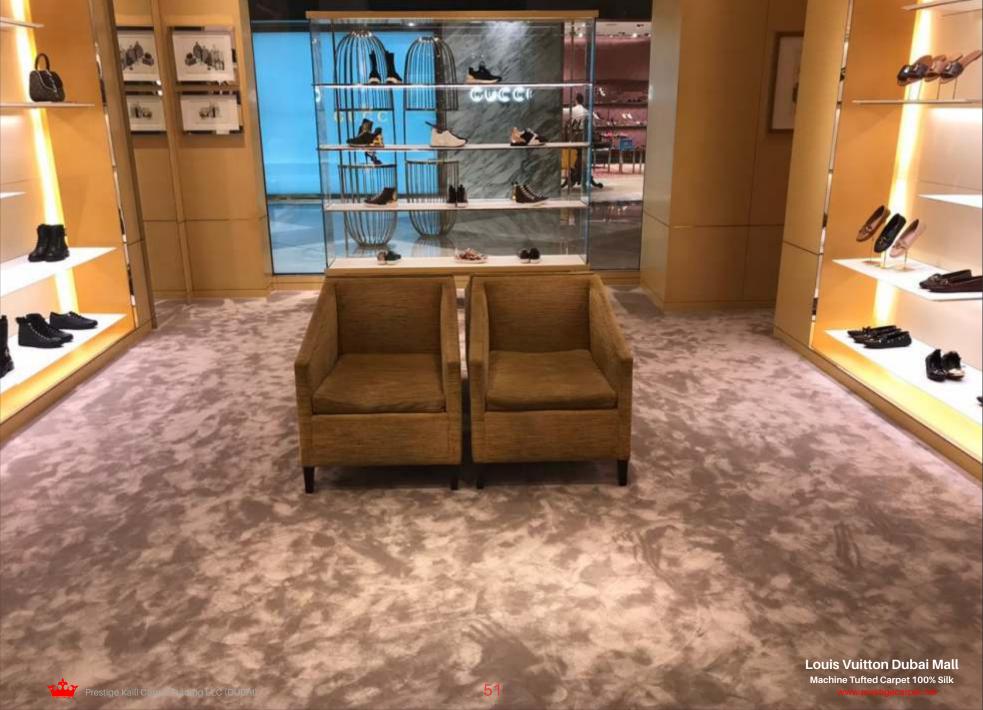

## MACINE MADE CARPET **Product Name:** Custom Machine Tufted Carpet Yarn: 100% Nylon, 80% Wool, 20% Nylon Construction: Cut & Loop Pile / Carving Possible Pile Weight: 1200\* g/sqm Total Weight: 2100\* g/sqm Thickness: 10-14mm Carpet Size: Any Size **Baking:** Action Back Foot Traffic: Normal & Heavy Prestige Kaili Carpet Trading LLC (DUBAI)