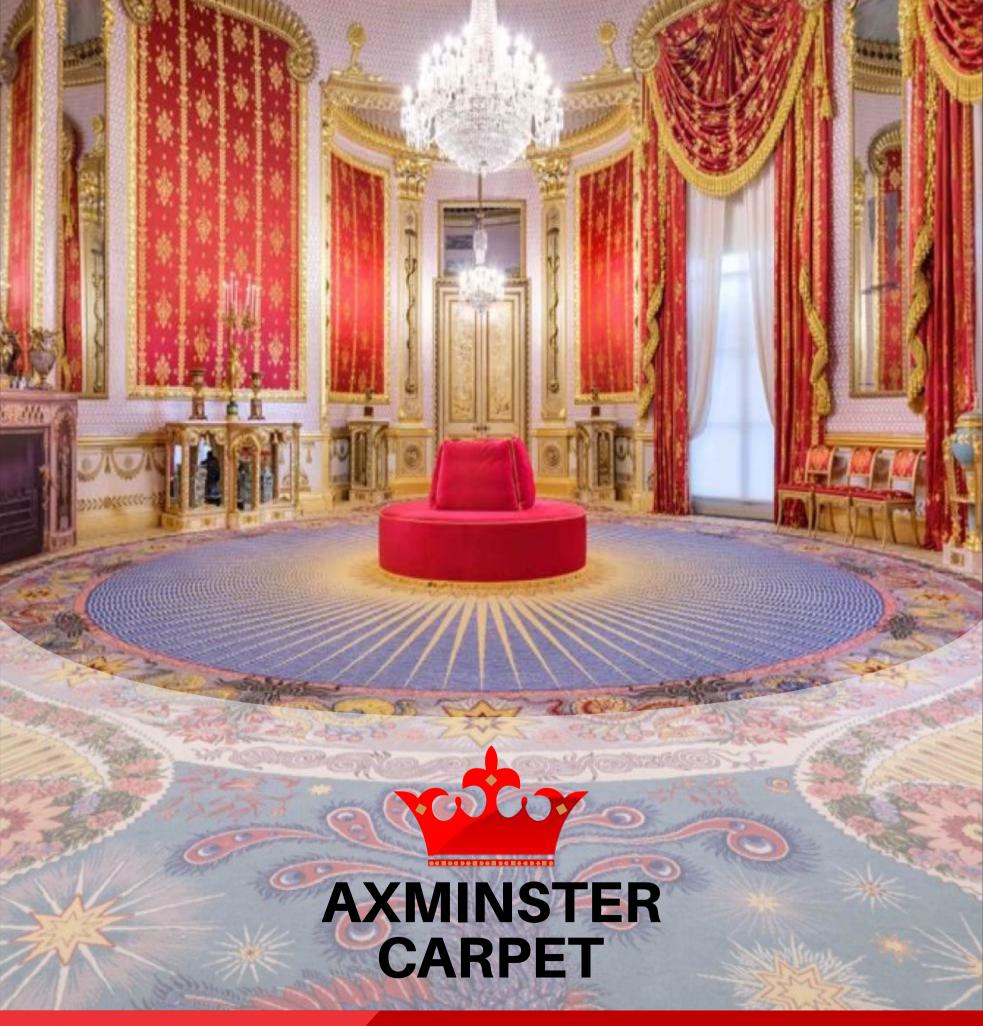

## ACRYLIC CARPET

Multi level cut & Loop Pile Carpet

Prestige Carpet starts Axminster Carpet since 1989, we continues the rich tradition of quality carpet, plus using high quality 80% virgin Wool, 20% Nylon blended to achi eve qu ality carp et, with its elf s uperior cons truction and high standard in manufactu re, our carpet add a sense of luxury and sophistication associated with woven broadloom to the floor of any room. A preferred choice of specifiers for prestige and complex hospitality installations,th e wool-rich Axmins ter carpets, with their superior performance characteristics, are ideal for interiors ranging from luxurious hotels and res orts to more practical installations in public buildings, corporate headquarters and transport facilities.