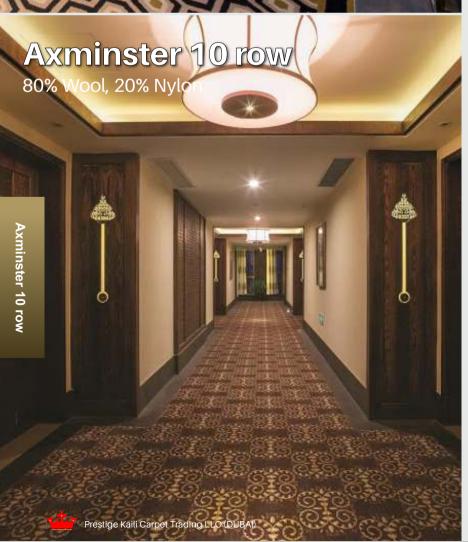

## ACRYLIC CARPET

Multi level cut & Loop Pile Carpet

Prestige Carpet starts Axminster Carpet since 1989, we continues the rich tradition of quality carpet, plus using high quality 80% virgin Wool, 20% Nylon blended to achi eve qu ality carp et, with its elf s uperior cons truction and high standard in manufactu re, our carpet add a sense of luxury and sophistication associated with woven broadloom to the floor of any room. A preferred choice of specifiers for prestige and complex hospitality installations,th e wool-rich Axmins ter carpets, with their superior performance characteristics, are ideal for interiors ranging from luxurious hotels and res orts to more practical installations in public buildings, corporate headquarters and transport facilities.

| Weft Jute/P.P. Backing Materials Warp P.P./ Polyester /Poly Cotton  | Backing Coating Non-fray latex                                                                                         | Pile Composition 80% Wool 20% Nylon ±3%                         |
|---------------------------------------------------------------------|------------------------------------------------------------------------------------------------------------------------|-----------------------------------------------------------------|
| Pitch 27.56 per DM 7 per inch                                       | Rows 31.50 per DM 8 per inch                                                                                           | Pile Height 7.60 mm (± 1.00 mm) 0.29 inch                       |
| Total Pile 1322 g/m² (+15%/-10%)<br>Weight 39.00 oz/yd² (+15%/-10%) | Total Carpet 2482 g/m² (+/-15%) Weight 73.20 oz/yd² (+/-15%) Subject to variation depending on backing materials Used. | Installation method Glue-down or Stretching                     |
| Yarn Count 2ply R660/2 Tex (±5%) 2/47s (±5%)                        | Loom sizes 4 meter 13.2                                                                                                | Suitability Medium Contract                                     |
| ISO 354 ± 0,27 Sound absorption a <sub>s</sub> 1000 Hz              | ISO 11654<br>Sound absorption a <sub>w</sub> ± 0,25                                                                    | DIN 52612 ± 0,11 Thermal retention m <sup>2</sup> /kW           |
| ISO 6356 Teil 2:<br>Permanently antistatic < 2 kV                   | ISO 6356 Teil 6:<br>Surface resistance RoT ≤ 10 <sup>11</sup> Ω                                                        | ISO 10965 Teil 6: Vertical resistance RdT $\leq 10^{10} \Omega$ |
| ISO 105 E01 Waterfastness change in colou ≠ 4-5                     | ISO 105 E01<br>Waterfastness staining ≥ 3-4                                                                            | ISO 105 X12 Rubbingfastness dry ≥ 4                             |
| TOG rating <b>± 1,1</b>                                             | ISO 105 B02<br>Lightfastness ≥ 5                                                                                       | ISO 105 X12 Rubbingfastness wet ≥ 3-4                           |
| 4/                                                                  |                                                                                                                        | www.prestigecarpet.net                                          |